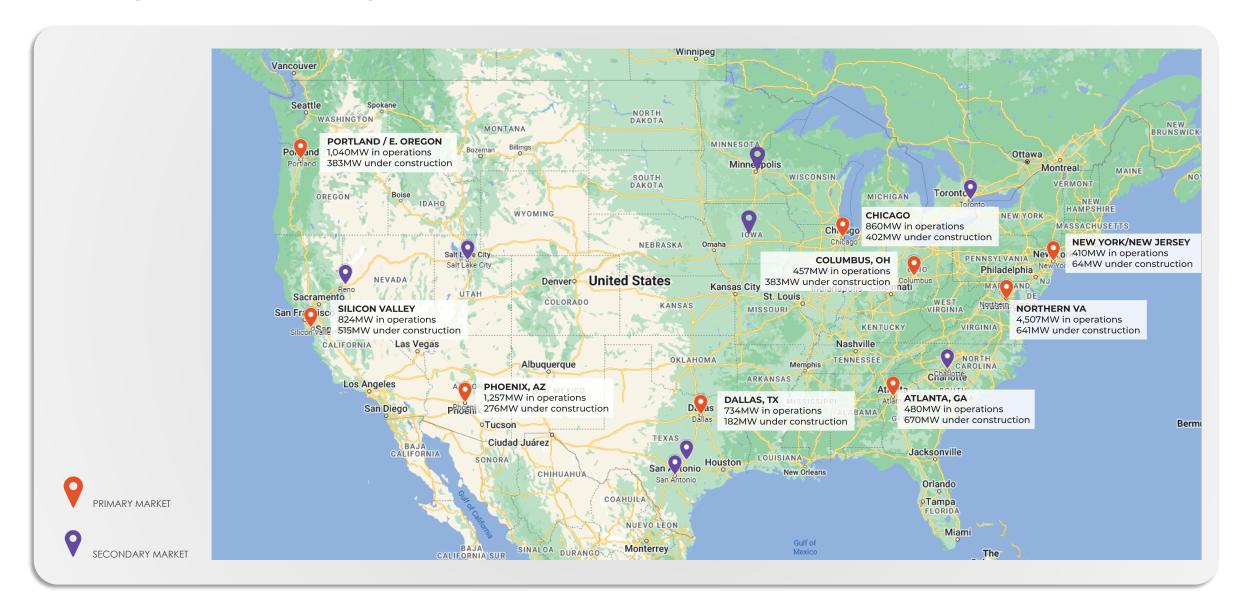

# Data Center Insights from a Contractor Perspective

January 16,2025





## **GISI** An Increasing Demand for Energy

- Al technology is here and rapidly expanding
- Data center power consumption reached 19GW in 2023, anticipated to increase a further 50GW by 2030
- The data center construction industry integrates land, power, and cooling infrastructure
- Data centers require 24/7 electricity
- "Speed to power" is critical
- Power supply presents a critical bottleneck and risk



### **GISI** Key and Secondary Markets for Construction, 2023



### **GISI** Significant Increase in Data Center Investment



Source: J.P. Morgan / CBRE, TD Cowen

<sup>&</sup>lt;sup>1</sup> Only includes Virginia, Dallas, Chicago, Silicon Valley, Phoenix, Atlanta, Hillsboro and NY State

### **GISI** Construction Trends Reflect Market Demand



#### **GISI** New Market Entrants – Investment Firms

Deal flow is exceeding \$20 billion per month in digital infrastructure sector



QTS, DIGITAL REALTY



EVOQUE, COMPASS, DIGITAL REALTY TRUST



COLOGIX, CORESITE



QUANTUM LOOPHOLE,
DIGITAL REALTY



CYRUSONE, VANTAGE



VANTAGE, DATABANK, SWITCH



DIGITAL REALTY TRUST



1547 REALTY, AREP



<u>IPİ</u>

STACK, T5 DATA CENTERS



EDGECONNEX



PRIME DATA CENTERS, ALIGNED DATA CENTERS

### **GISI** Market Challenges – Technology, Power, & Communities