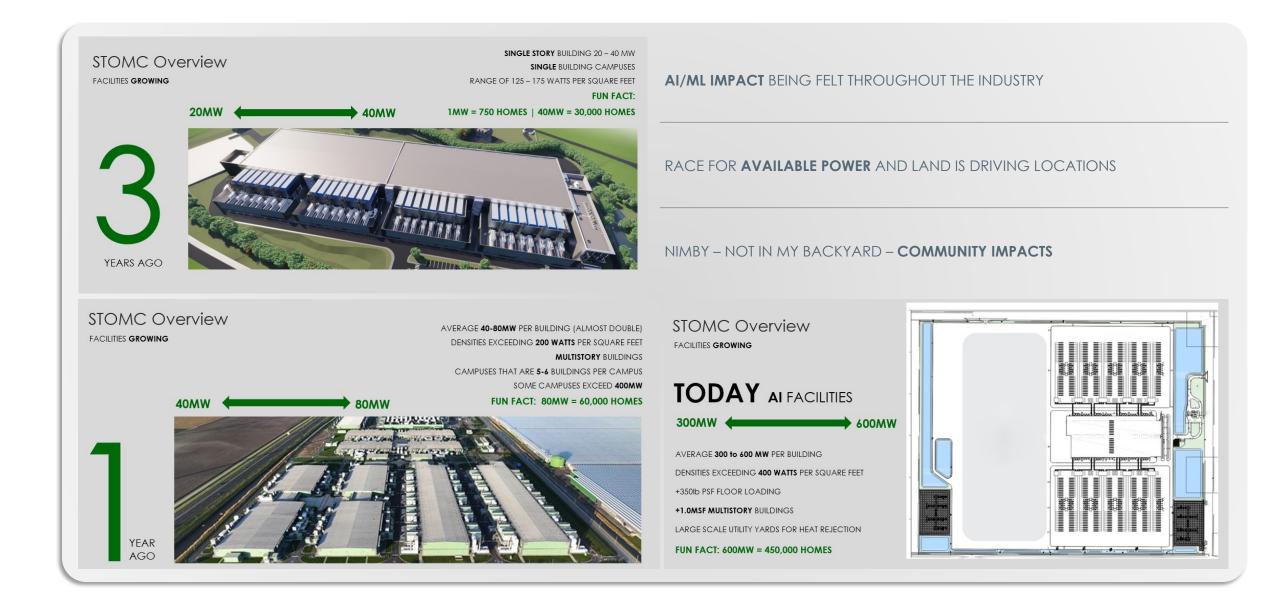

### **GISI** Significant Increase in Data Center Investment



Source: J.P. Morgan / CBRE, TD Cowen

<sup>&</sup>lt;sup>1</sup> Only includes Virginia, Dallas, Chicago, Silicon Valley, Phoenix, Atlanta, Hillsboro and NY State

### **GISI** Construction Trends Reflect Market Demand



#### **GISI** New Market Entrants – Investment Firms

Deal flow is exceeding \$20 billion per month in digital infrastructure sector



QTS, DIGITAL REALTY



EVOQUE, COMPASS, DIGITAL REALTY TRUST



COLOGIX, CORESITE



QUANTUM LOOPHOLE,
DIGITAL REALTY



CYRUSONE, VANTAGE



VANTAGE, DATABANK, SWITCH



DIGITAL REALTY TRUST



1547 REALTY, AREP



<u>IPİ</u>

STACK, T5 DATA CENTERS



EDGECONNEX



PRIME DATA CENTERS, ALIGNED DATA CENTERS

### **GISI** Market Challenges – Technology, Power, & Communities



### **GISI** Key Takeaways

- Construction is showing same trend as the overall market
- New entrants investing in data center growth are some of the largest financial service companies in the world
- Tenants are the some of the largest market capitalization companies in the world
- Exponential growth of data center industry continues to outpace the available power supply
- No sign of a slowdown in demand