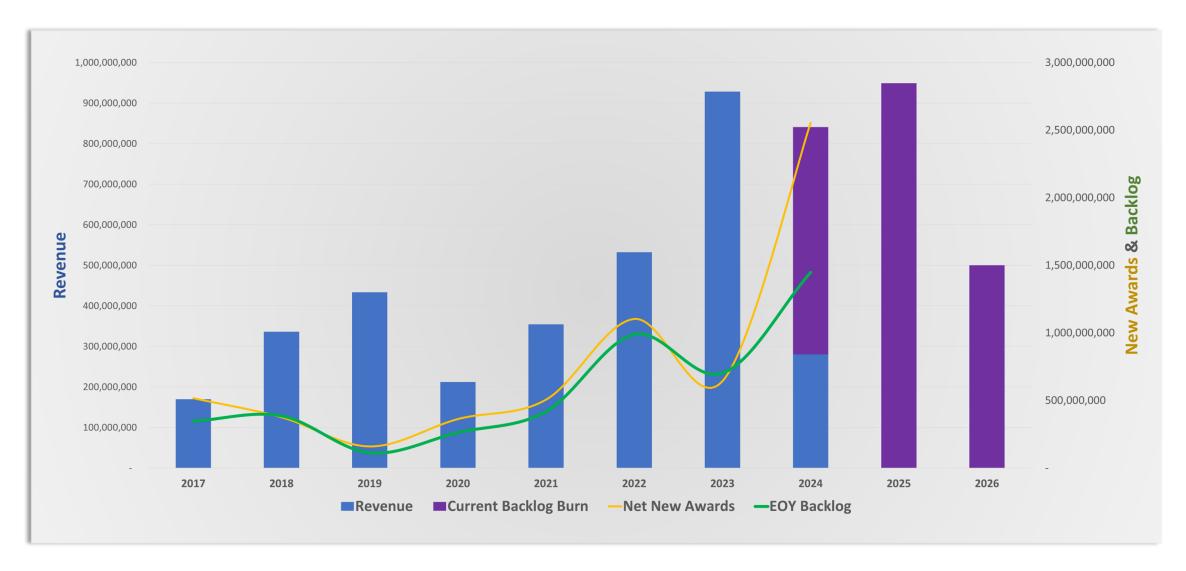

### **GISI** Significant Increase in Data Center Investment

Source: J.P. Morgan / CBRE, TD Cowen

<sup>&</sup>lt;sup>1</sup> Only includes Virginia, Dallas, Chicago, Silicon Valley, Phoenix, Atlanta, Hillsboro and NY State

### **GISI** Construction Trends Reflect Market Demand