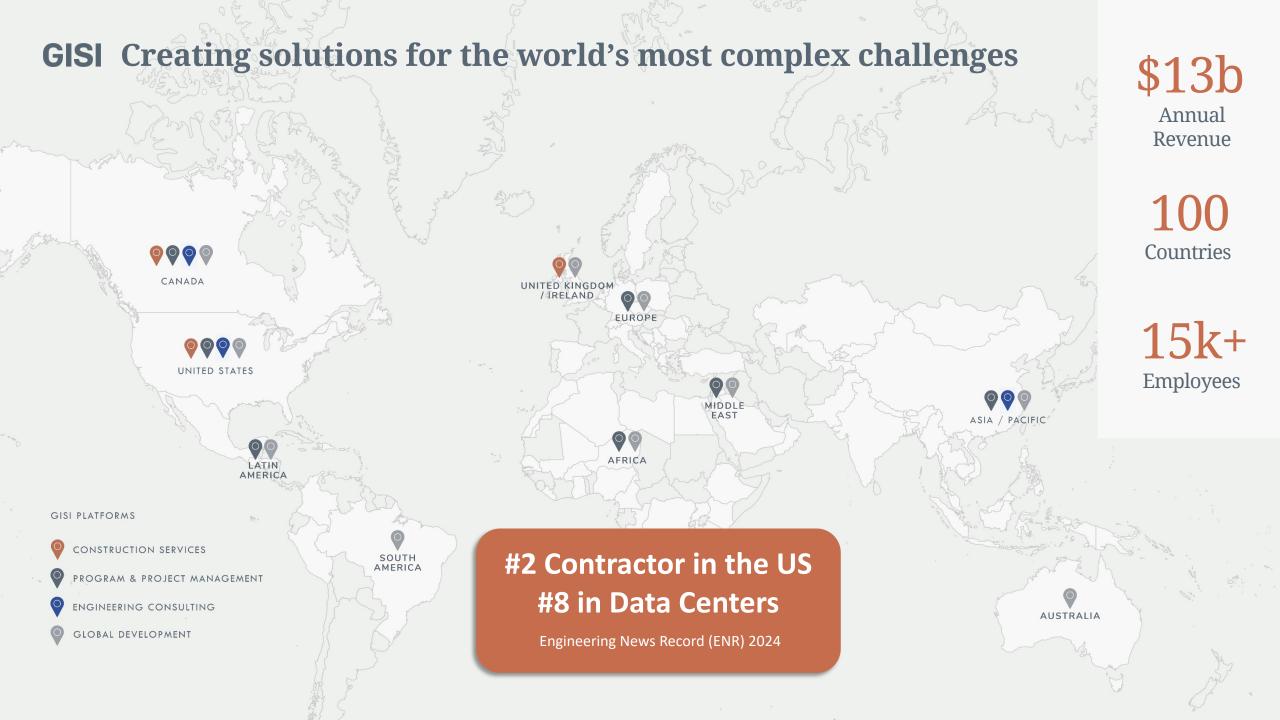

# Data Center Insights from a Contractor Perspective

January 16,2025





## **GISI** An Increasing Demand for Energy

- Al technology is here and rapidly expanding
- Data center power consumption reached 19GW in 2023, anticipated to increase a further 50GW by 2030
- The data center construction industry integrates land, power, and cooling infrastructure
- Data centers require 24/7 electricity
- "Speed to power" is critical
- Power supply presents a critical bottleneck and risk



### **GISI** Key and Secondary Markets for Construction, 2023



### **GISI** Significant Increase in Data Center Investment



Source: J.P. Morgan / CBRE, TD Cowen

<sup>&</sup>lt;sup>1</sup> Only includes Virginia, Dallas, Chicago, Silicon Valley, Phoenix, Atlanta, Hillsboro and NY State

### **GISI** Construction Trends Reflect Market Demand



#### **GISI** New Market Entrants –