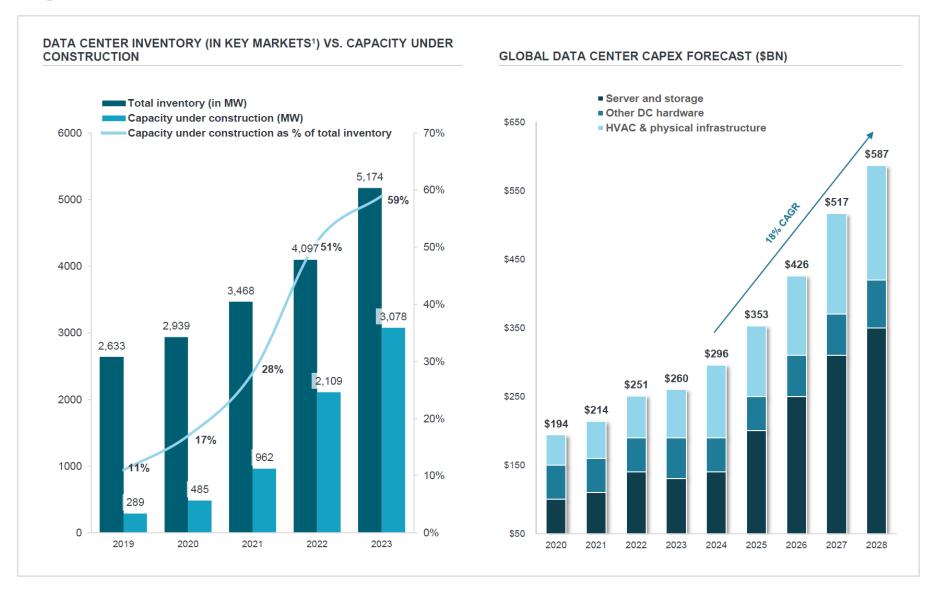

### **GISI** Significant Increase in Data Center Investment

Source: J.P. Morgan / CBRE, TD Cowen

<sup>&</sup>lt;sup>1</sup> Only includes Virginia, Dallas, Chicago, Silicon Valley, Phoenix, Atlanta, Hillsboro and NY State