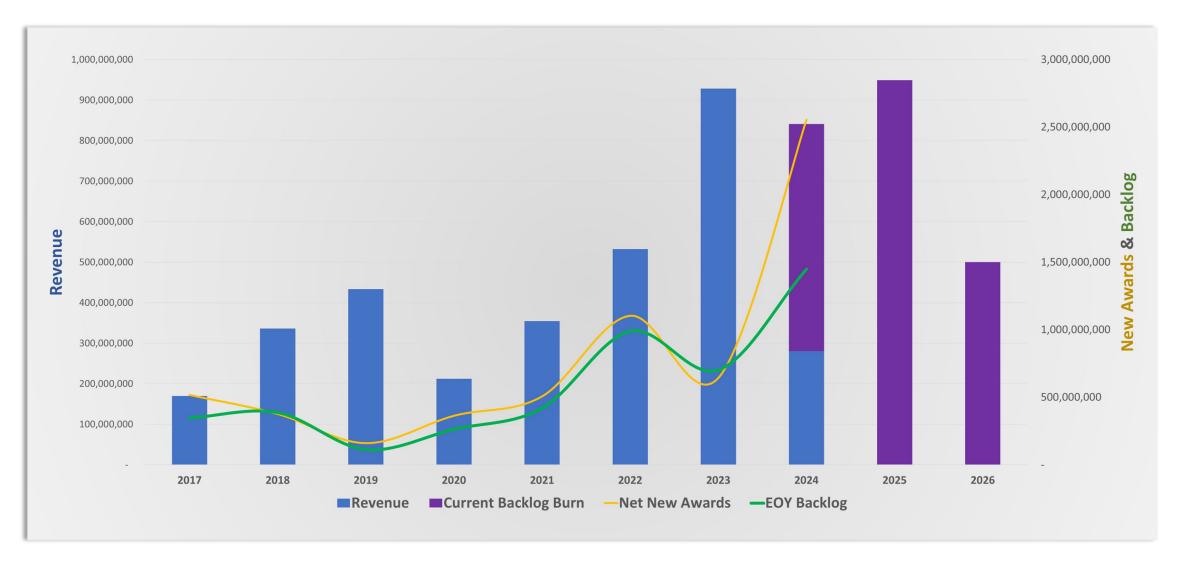

#### **GISI** Construction Trends Reflect Market Demand

GISI Data Center Revenue and Backlog 2017 - 2026+