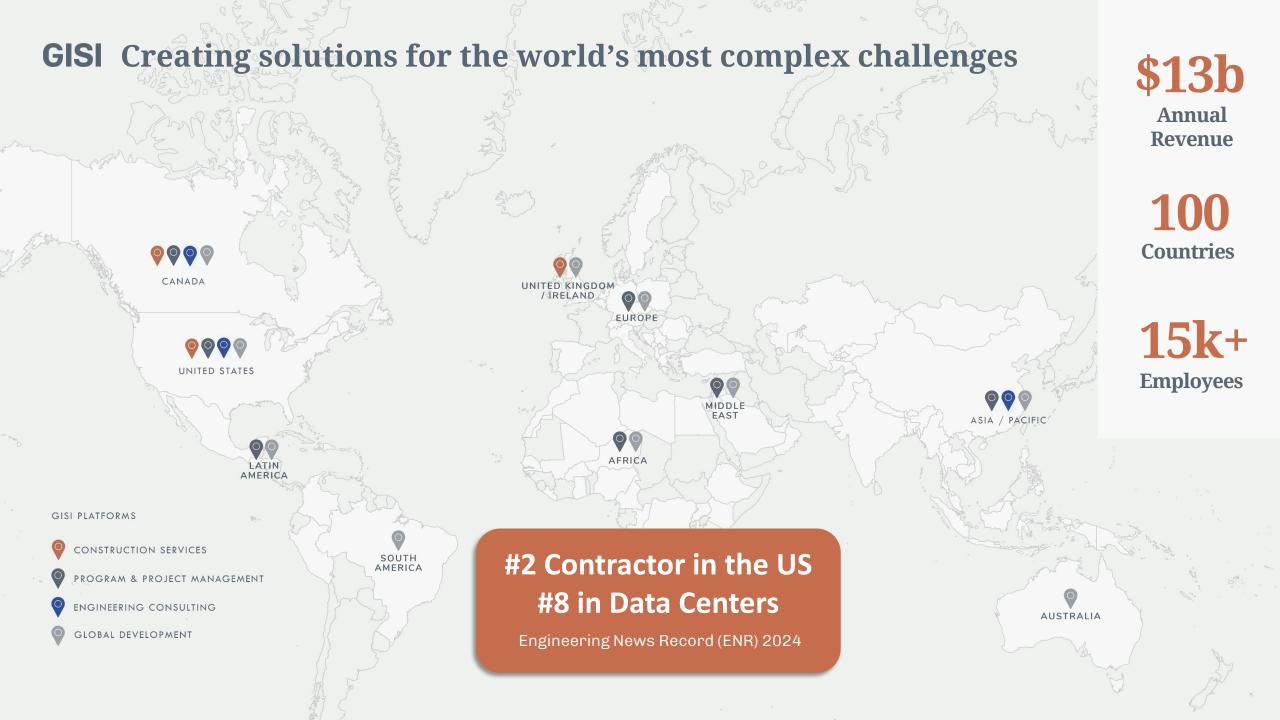

# Data Center Insights from a Contractor Perspective

November 1, 2024





### **GISI** An Increasing Demand for Energy

- Al technology is here and rapidly expanding
- Data center power consumption reached 19GW in 2023, anticipated to increase a further 50GW by 2030
- The data center construction industry integrates land, power, and cooling infrastructure
- Data centers require 24/7 electricity
- "Speed to power" is critical
- Power supply presents a critical bottleneck and risk



## **GISI** Key and Secondary Markets for Construction, 2023



### **GISI** Possible Solutions for Energy Demand

#### **Short-Term**

- Move data centers to areas with excess gas generation
- Co-locate data centers adjacent to nuclear and gas generation

#### **Longer-Term**

- Build additional gas generation
- Develop new technology such as small modular reactors (SMRs) and advan