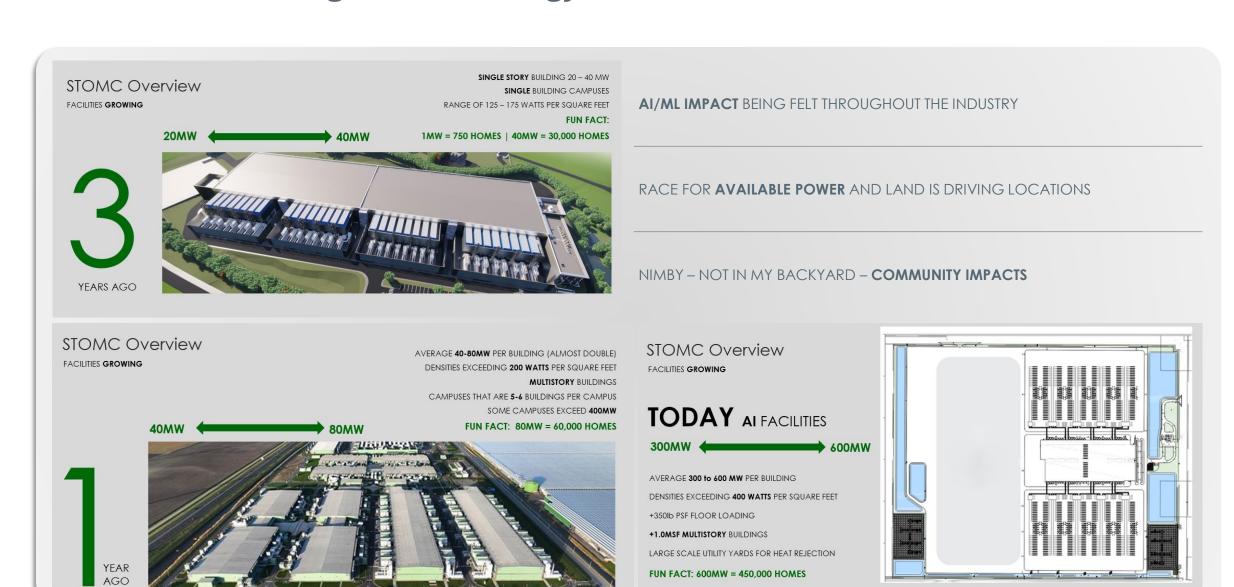

Source: J.P. Morgan / CBRE, TD Cowen

<sup>&</sup>lt;sup>1</sup> Only includes Virginia, Dallas, Chicago, Silicon Valley, Phoenix, Atlanta, Hillsboro and NY State

#### **GISI** Construction Trends Reflect Market Demand



GISI Data Center Revenue and Backlog 2017 - 2026+

#### **GISI** New Market Entrants – Investment Firms

Deal flow is exceeding \$20 billion per month in digital infrastructure sector



QTS, DIGITAL REALTY



EVOQUE, COMPASS, DIGITAL REALTY TRUST



COLOGIX, CORESITE



QUANTUM LOOPHOLE,
DIGITAL REALTY



CYRUSONE, VANTAGE



VANTAGE, DATABANK, SWITCH



DIGITAL REALTY TRUST



1547 REALTY, AREP



CYRUSONE STA



STACK, T5 DATA CENTERS



**EDGECONNEX** 



PRIME DATA CENTERS, ALIGNED DATA CENTERS

#### **GISI** Market Challenges – Technology, Power, & Communities



## **GISI** Key Takeaways

- Construction is showing same trend as the overall market
- New entrants investing in data center growth are some of the largest financial service companies in the world
- Tenants are the some of the largest market capitalization companies in the world
- Exponential growth of data center industry continues to outpace the available power supply
- No sign of a slowdown in demand







Q&A