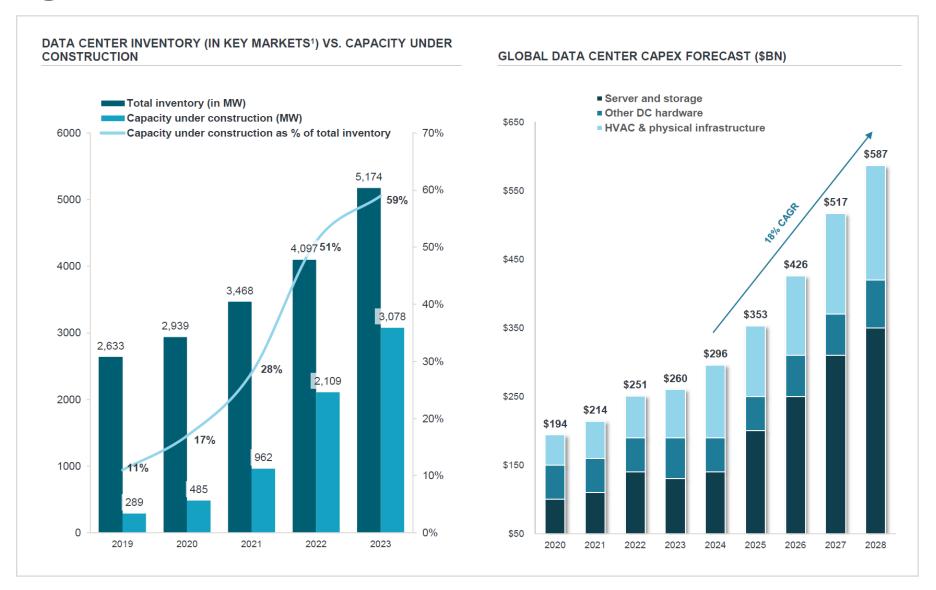

### **GISI** Significant Increase in Data Center Investment

Source: J.P. Morgan / CBRE, TD Cowen

<sup>&</sup>lt;sup>1</sup> Only includes Virginia, Dallas, Chicago, Silicon Valley, Phoenix, Atlanta, Hillsboro and NY State