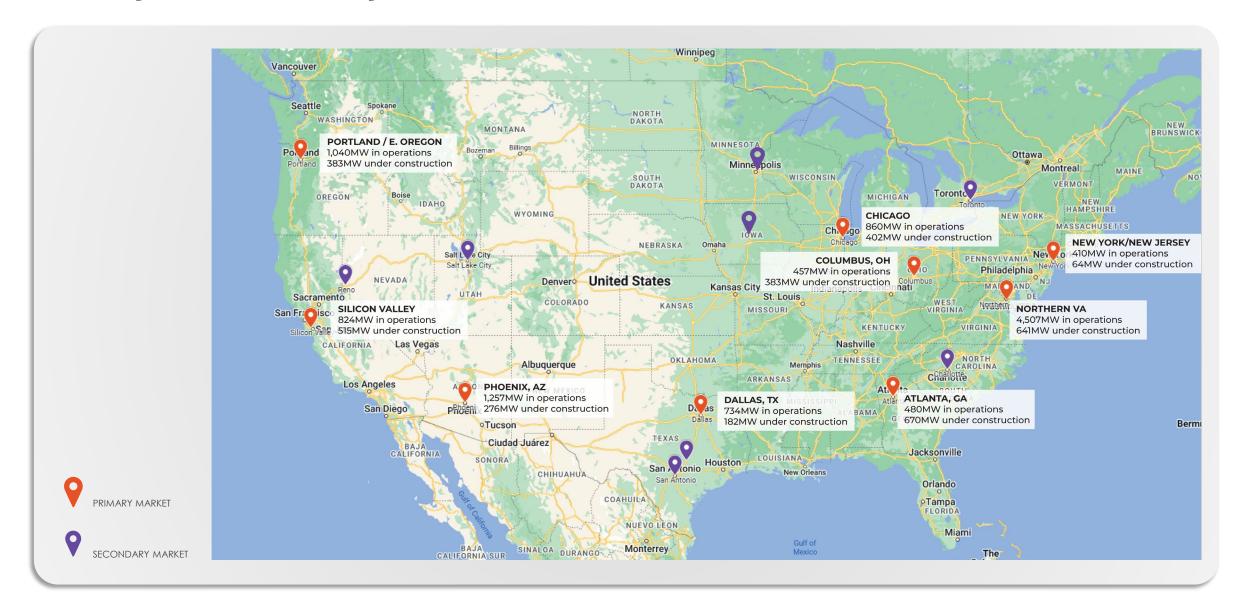

# Data Center Insights from a Contractor Perspective

November 1, 2024





### **GISI** An Increasing Demand for Energy

- Al technology is here and rapidly expanding
- Data center power consumption reached 19GW in 2023, anticipated to increase a further 50GW by 2030
- The data center construction industry integrates land, power, and cooling infrastructure
- Data centers require 24/7 electricity
- "Speed to power" is critical
- Power supply presents a critical bottleneck and risk



## **GISI** Key and Secondary Markets for Construction, 2023



### **GISI** Possible Solutions for Energy Demand

#### **Short-Term**

- Move data centers to areas with excess gas generation
- Co-locate data centers adjacent to nuclear and gas generation

#### **Longer-Term**

- Build additional gas generation
- Develop new technology such as small modular reactors (SMRs) and advanced geothermal plants



### **GISI** Significant Increase in Data Center Investment



Source: J.P. Morgan / CBRE, TD Cowen

<sup>&</sup>lt;sup>1</sup> Only includes Virginia, Dallas, Chicago, Silicon Valley, Phoenix, Atlanta, Hillsboro and NY State

#### **GISI** Construction Trends Reflect Market Demand



GISI Data Center Revenue and Backlog 2017 - 2026+

#### **GISI** New Market Entrants – Investment Firms

Deal flow is exceeding \$20 billion per month in digital infr